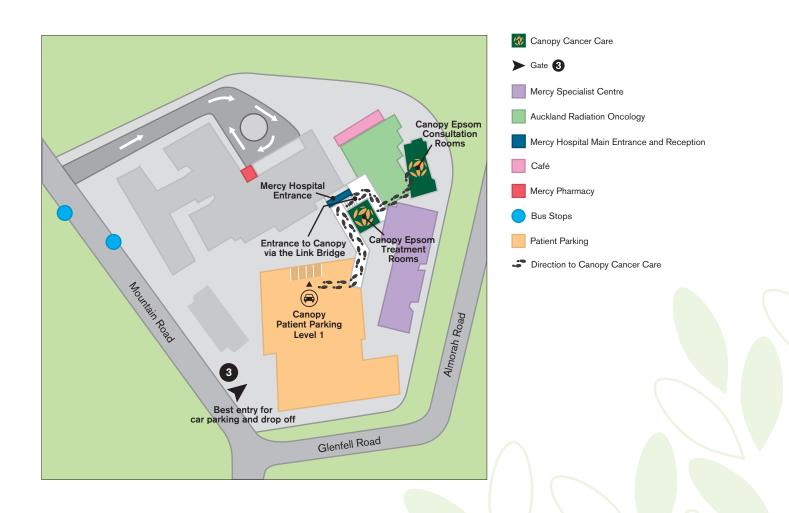

## Location and other services

We are located at 98 Mountain Rd, Epsom in Mercy Hospital. Mercy Hospital is equipped with a number of other facilities and services on site including a pharmacy, café, blood testing clinic, radiation oncology and radiology.

### Car parking

Parking is available at Mercy Hospital. Please enter through Gate 3 and drive up the ramp to Level 1. On level 1 there are reserved car parks for Canopy Cancer Care patients, close to the Hospital entrance sign. From there you will be directed over the walkway and into Canopy Cancer Care.

#### Bus

There is a bus stop outside the clinic on Mountain Road.